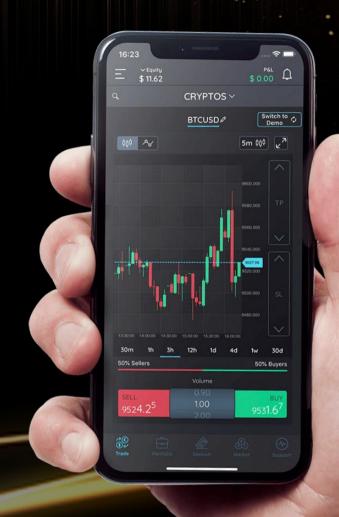

# Trading Incentive

Of Your Funds.

| Category | Investment              | Profit                                                          |
|----------|-------------------------|-----------------------------------------------------------------|
| Freedom  | Start With 55\$ & Above | 0.33% Daily 10% Monthly<br>Closing Date – 30<br>Payout Date – 5 |