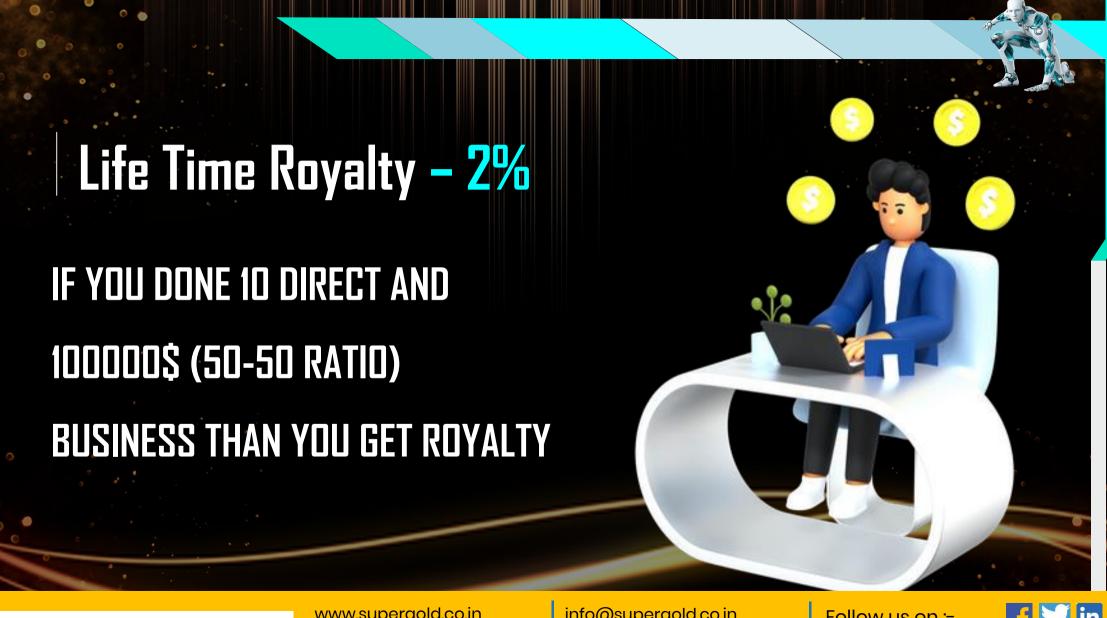

## TYPES OF INCOME.

- Direct Income.
- Trading Incentive.
- Level Income ( Level 1 To 10 ).
- Upline Level Income.
- Royalty Income 2%.
- Life-time Reward .
- Salary Income.
- Booster Income.