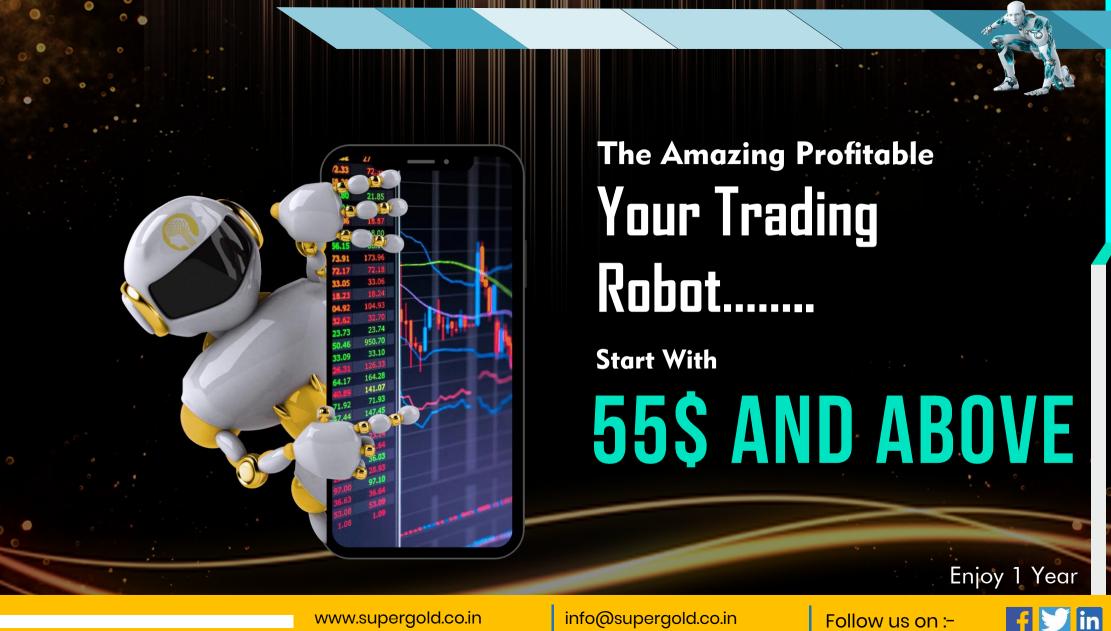

# Trading Incentive

Of Your Funds.

| Category | Investment              | Profit                                                          |
|----------|-------------------------|-----------------------------------------------------------------|
| Freedom  | Start With 55\$ & Above | 0.33% Daily 10% Monthly<br>Closing Date – 30<br>Payout Date – 5 |