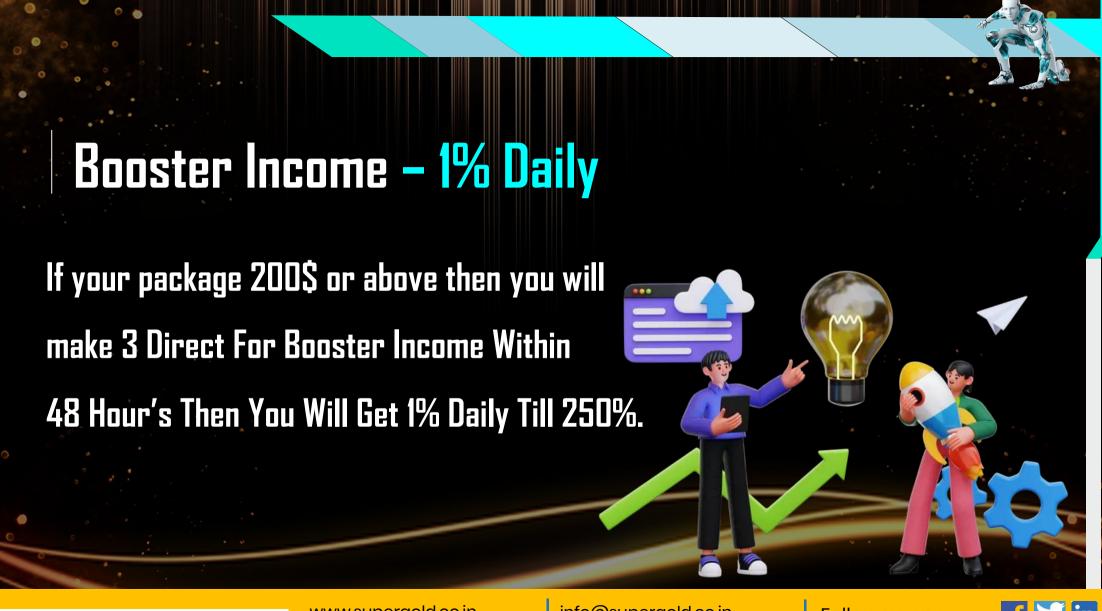

## TYPES OF INCOME.

- Direct Income.
- Trading Incentive.
- Level Income ( Level 1 To 10 ).
- Upline Level Income.
- Royalty Income 2%.
- Life-time Reward .
- Salary Income.
- Booster Income.